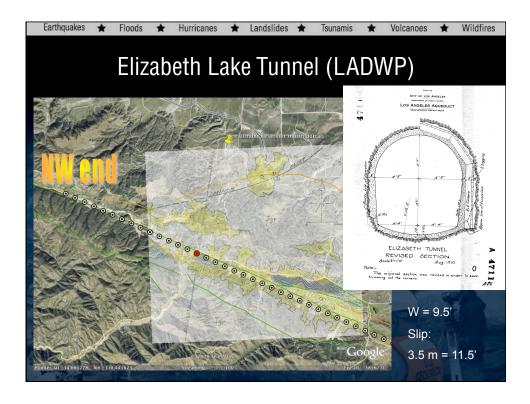

|                                                                        | arthquakes * Floods * Hurricanes * Landslides * Tsunamis * Volcanoes * Wildf Onset and Duration of Shaking |                                 |  |
|------------------------------------------------------------------------|------------------------------------------------------------------------------------------------------------|---------------------------------|--|
| Seconds after start of<br>quake that strong<br>begins at this location | shaking earthquake that strong                                                                             | Duration of very strong shaking |  |
| rings 25                                                               | 60