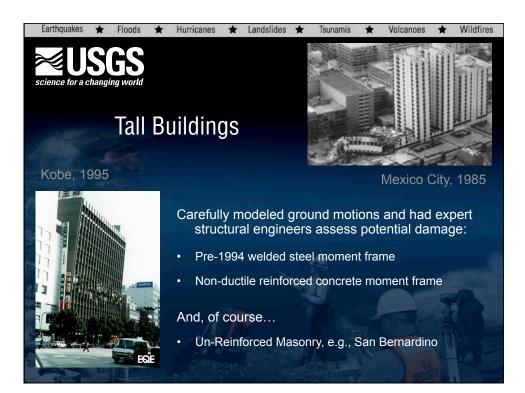

|                                                                        | arthquakes * Floods * Hurricanes * Landslides * Tsunamis * Volcanoes * Wildf Onset and Duration of Shaking |                                 |  |
|------------------------------------------------------------------------|------------------------------------------------------------------------------------------------------------|---------------------------------|--|
| Seconds after start of<br>quake that strong<br>begins at this location | shaking earthquake that strong                                                                             | Duration of very strong shaking |  |
| rings 25                                                               | 60