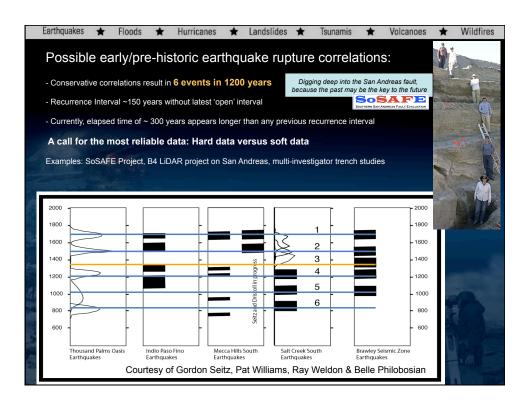

|                                                                        | arthquakes * Floods * Hurricanes * Landslides * Tsunamis * Volcanoes * Wildf Onset and Duration of Shaking |                                 |  |
|------------------------------------------------------------------------|------------------------------------------------------------------------------------------------------------|---------------------------------|--|
| Seconds after start of<br>quake that strong<br>begins at this location | shaking earthquake that strong                                                                             | Duration of very strong shaking |  |
| rings 25                                                               | 60