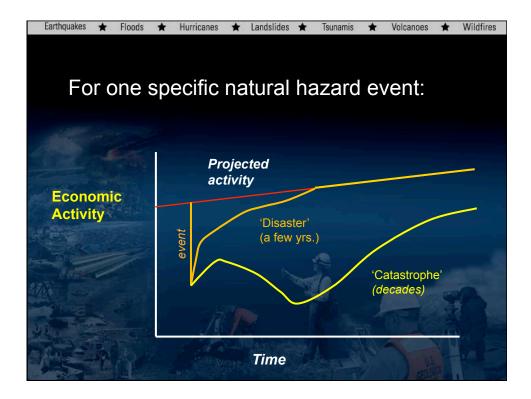

|                                                                        | arthquakes * Floods * Hurricanes * Landslides * Tsunamis * Volcanoes * Wildf Onset and Duration of Shaking |                                 |  |
|------------------------------------------------------------------------|------------------------------------------------------------------------------------------------------------|---------------------------------|--|
| Seconds after start of<br>quake that strong<br>begins at this location | shaking earthquake that strong                                                                             | Duration of very strong shaking |  |
| rings 25                                                               | 60