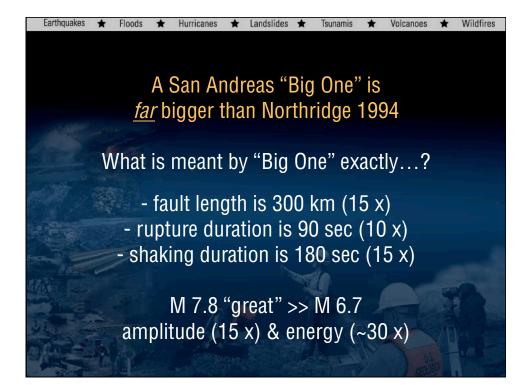

|                                                                        | arthquakes * Floods * Hurricanes * Landslides * Tsunamis * Volcanoes * Wildf Onset and Duration of Shaking |                                 |  |
|------------------------------------------------------------------------|------------------------------------------------------------------------------------------------------------|---------------------------------|--|
| Seconds after start of<br>quake that strong<br>begins at this location | shaking earthquake that strong                                                                             | Duration of very strong shaking |  |
| rings 25                                                               | 60