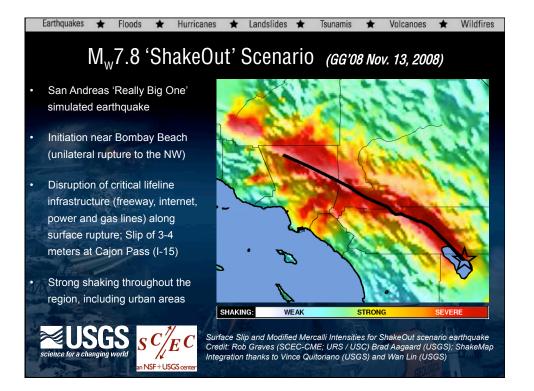

|                                                                        | arthquakes * Floods * Hurricanes * Landslides * Tsunamis * Volcanoes * Wildf Onset and Duration of Shaking |                                 |  |
|------------------------------------------------------------------------|------------------------------------------------------------------------------------------------------------|---------------------------------|--|
| Seconds after start of<br>quake that strong<br>begins at this location | shaking earthquake that strong                                                                             | Duration of very strong shaking |  |
| rings 25                                                               | 60