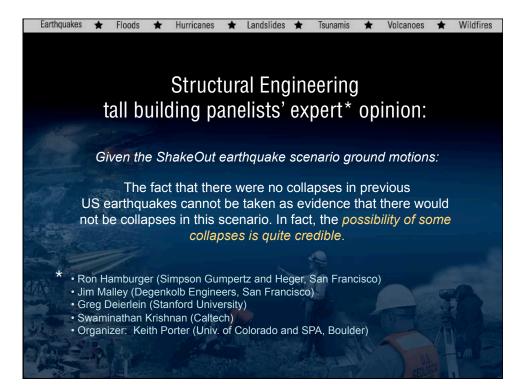

|                                                                        | arthquakes * Floods * Hurricanes * Landslides * Tsunamis * Volcanoes * Wildf Onset and Duration of Shaking |                                 |  |
|------------------------------------------------------------------------|------------------------------------------------------------------------------------------------------------|---------------------------------|--|
| Seconds after start of<br>quake that strong<br>begins at this location | shaking earthquake that strong                                                                             | Duration of very strong shaking |  |
| rings 25                                                               | 60