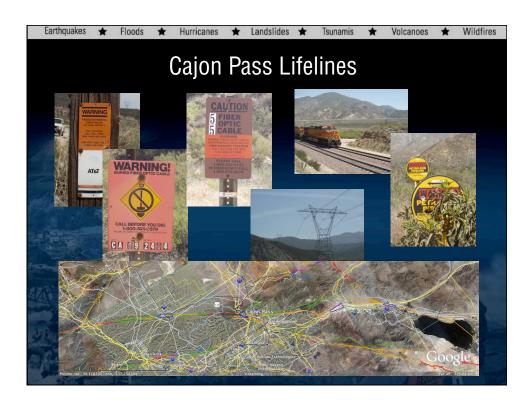

|                                                                        | arthquakes * Floods * Hurricanes * Landslides * Tsunamis * Volcanoes * Wildf Onset and Duration of Shaking |                                 |  |
|------------------------------------------------------------------------|------------------------------------------------------------------------------------------------------------|---------------------------------|--|
| Seconds after start of<br>quake that strong<br>begins at this location | shaking earthquake that strong                                                                             | Duration of very strong shaking |  |
| rings 25                                                               | 60