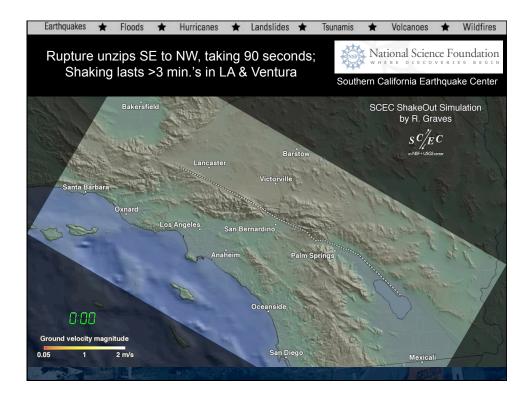

|                                                                        | arthquakes * Floods * Hurricanes * Landslides * Tsunamis * Volcanoes * Wildf Onset and Duration of Shaking |                                 |  |
|------------------------------------------------------------------------|------------------------------------------------------------------------------------------------------------|---------------------------------|--|
| Seconds after start of<br>quake that strong<br>begins at this location | shaking earthquake that strong                                                                             | Duration of very strong shaking |  |
| rings 25                                                               | 60                                                                                                         | 35 sec                          |  |
| nardino 45                                                             | 75                                                                                                         | 30 sec                          |  |
| eles 70<br>wn)                                                         | 125                                                                                                        | 55 sec                          |  |
| County 70                                                              | 105                                                                                                        | 35 sec                          |  |
| onica 85                                                               | 150                                                                                                        | 65 sec                          |  |
| e 75                                                                   | 90                                                                                                         | 15 sec                          |  |
| 105                                                                    | 160                                                                                                        | 55 sec                          |  |
|                                                                        |                                                                                                            |                                 |  |