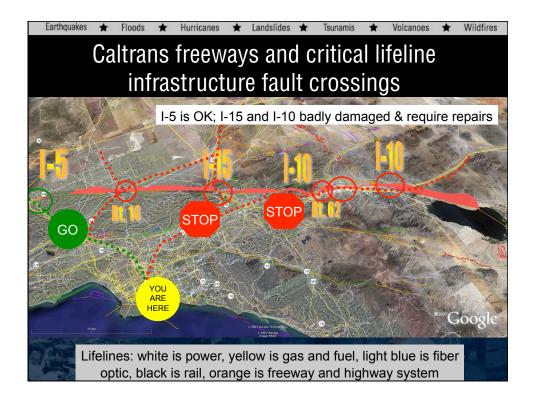

|                                                                        | arthquakes * Floods * Hurricanes * Landslides * Tsunamis * Volcanoes * Wildf Onset and Duration of Shaking |                                 |  |
|------------------------------------------------------------------------|------------------------------------------------------------------------------------------------------------|---------------------------------|--|
| Seconds after start of<br>quake that strong<br>begins at this location | shaking earthquake that strong                                                                             | Duration of very strong shaking |  |
| rings 25                                                               | 60