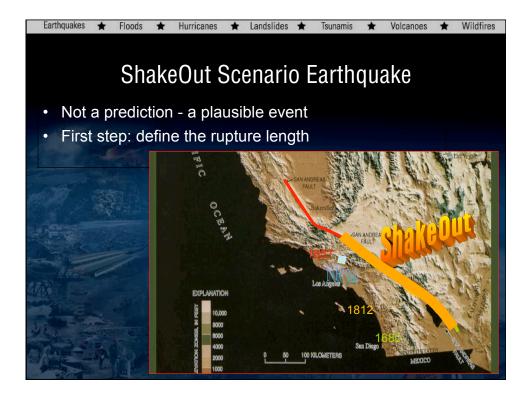

|                                                                        | arthquakes * Floods * Hurricanes * Landslides * Tsunamis * Volcanoes * Wildf Onset and Duration of Shaking |                                 |  |
|------------------------------------------------------------------------|------------------------------------------------------------------------------------------------------------|---------------------------------|--|
| Seconds after start of<br>quake that strong<br>begins at this location | shaking earthquake that strong                                                                             | Duration of very strong shaking |  |
| rings 25                                                               | 60