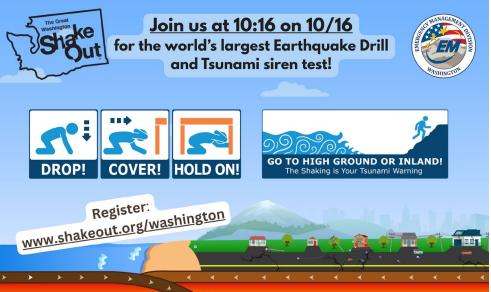

## Washington is Earthquake and Tsunami Country

tsunami risk in the United States. Washington has the 2nd highest earthquake risk, and arguably the highest

But you can survive - if you get prepared!

Get prepared for future earthquakes and tsunamis with these simple steps:

Gather Supplies!

and don't forget your aside for you, your family, you have the essentials set difficult to find: make sure disaster, supplies will be During and after a

for tips on the essentials. mil.wa.gov/preparedness

> hazards or situations that How will you know about **Get Alerted!**

> your phone, at Early Warning System on ShakeAlert Earthquake how to get the free multiple ways, and about situations in your area, in alerted about hazardous Learn how you will get you? could be dangerous to

mil.wa.gov/alerts

Learn your Hazards!

management agency. your local emergency prepare for them from and what you can do to the hazards in your area eruptions. Learn about weather, to volcanic hazards, from severe exposed to many other tsunamis, Washington is Besides earthquakes and