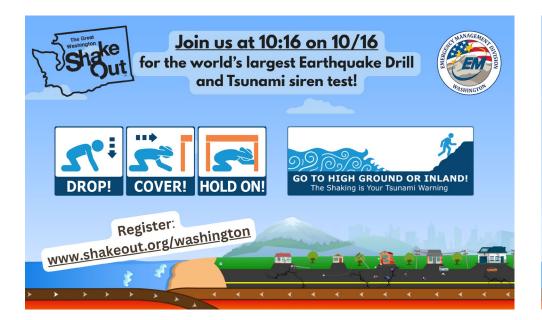

# Washington is Earthquake and Isunami Country

tsunami risk in the United States. Washington has the  $\mathsf{2}^{\mathsf{nd}}$  highest earthquake risk, and arguably the highest

But you can survive - if you get prepared!

Get prepared for future earthquakes and tsunamis with these simple steps:

Gather Supplies!

pets. and don't forget your aside for you, your family, you have the essentials set difficult to find: make sure disaster, supplies will be During and after a

for tips on the essentials. mil.wa.gov/preparedness

> How will you know about **Set Alerted!**

> ShakeAlert Earthquake how to get the free multiple ways, and about situations in your area, in alerted about hazardous Learn how you will get you? could be dangerous to hazards or situations that

mil.wa.gov/alerts

your phone, at

Early Warning System on

weather, to volcanic hazards, from severe exposed to many other tsunamis, Washington is Besides earthquakes and **Fearn your Hazards!** 

management agency. your local emergency prepare for them from aug what you can do to the hazards in your area eruptions. Learn about