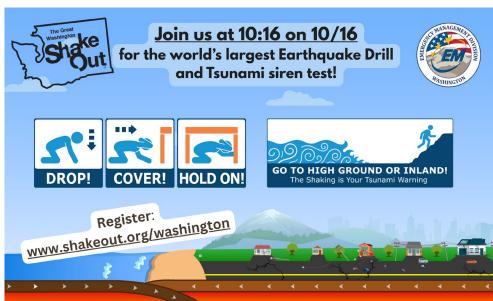

# Washington is Earthquake and Isunami Country

tsunami risk in the United States. Washington has the  $2^{nd}$  highest earthquake risk, and arguably the highest

But you can survive - if you get prepared!

**Get Alerted!** Get prepared for tuture earthquakes and tsunamis with these simple steps:

mil.wa.gov/alerts

your phone, at

Early Warning System on

ShakeAlert Earthquake

how to get the free

multiple ways, and about

situations in your area, in

alerted about hazardous

Learn how you will get

you?

could be dangerous to

hazards or situations that

How will you know about

Gather Supplies!

pets. and don't forget your aside for you, your family, you have the essentials set difficult to find: make sure disaster, supplies will be During and after a

for tips on the essentials. mil.wa.gov/preparedness

#### **Fearn your Hazards!**

management agency. your local emergency prepare for them from aug what you can do to the hazards in your area eruptions. Learn about weather, to volcanic hazards, from severe exbosed to many other tsunamis, Washington is Besides earthquakes and