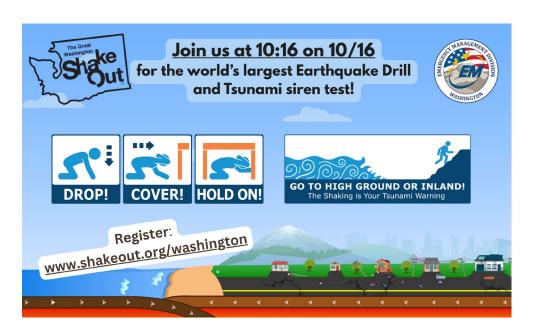

## Washington is Earthquake and Isunami Country

tsunami risk in the United States. Washington has the  $2^{
m nd}$  highest earthquake risk, and arguably the highest

But you can survive - if you get prepared!

Get prepared for future earthquakes and tsunamis with these simple steps:

Gather Supplies!

.ets. and don't forget your aside for you, your family, you have the essentials set difficult to find: make sure disaster, supplies will be During and after a

for tips on the essentials. mil.wa.gov/preparedness JisiV

> hazards or situations that How will you know about **Get Alerted!**

> your phone, at Early Warning System on ShakeAlert Earthquake how to get the free multiple ways, and about situations in your area, in alerted about hazardous Learn how you will get you?

could be dangerous to

mil.wa.gov/alerts

Learn your Hazards!

your local emergency prepare for them from aug what you can do to the hazards in your area eruptions. Learn about weather, to volcanic hazards, from severe exposed to many other tsunamis, Washington is Besides earthquakes and

management agency.